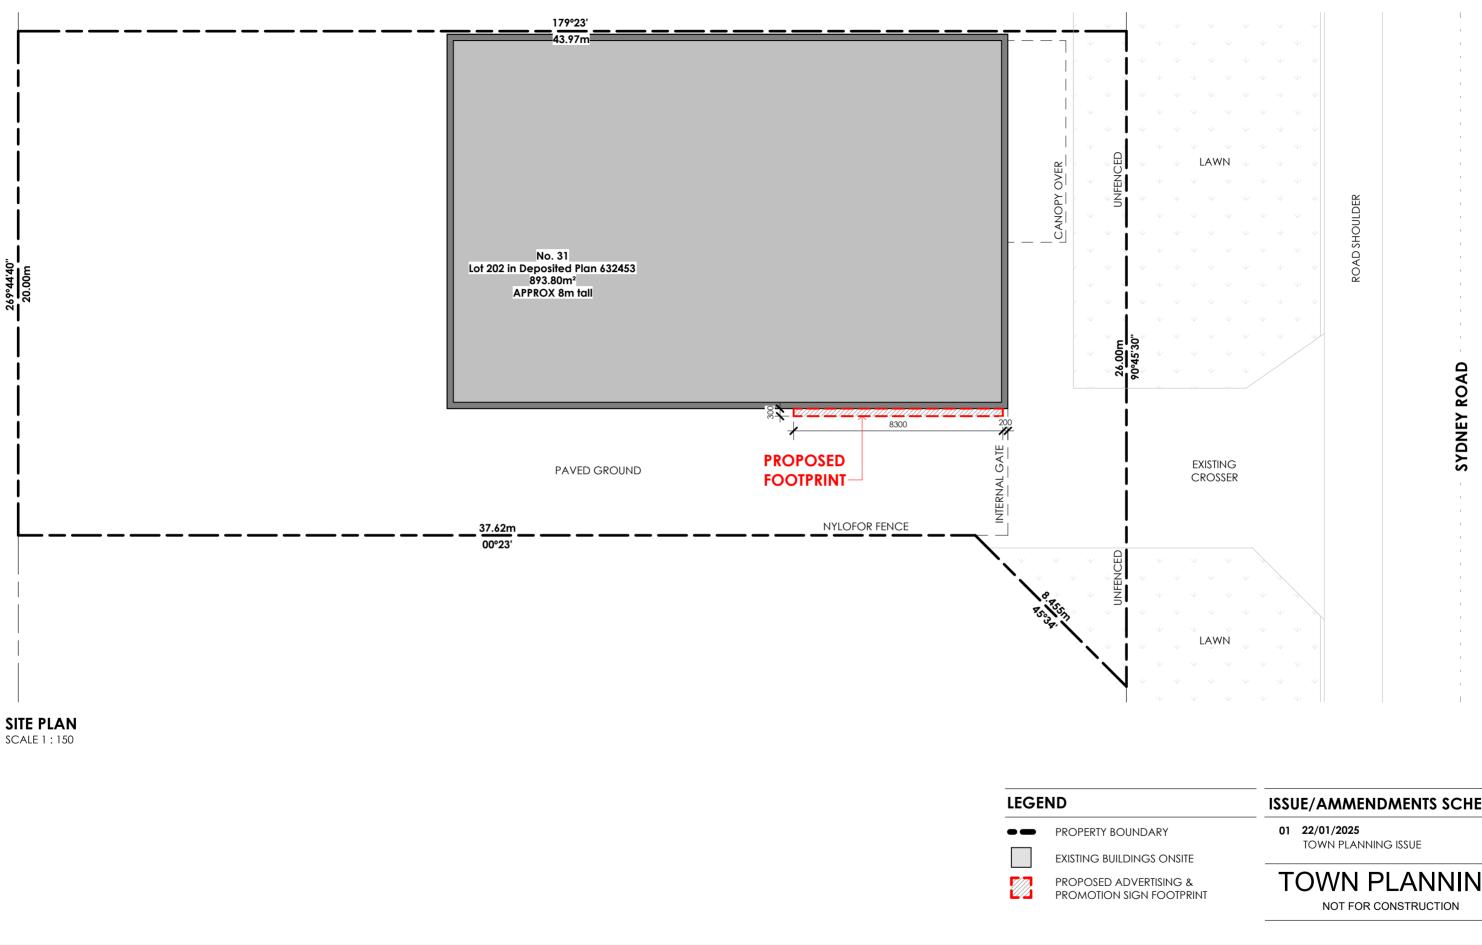

# 31 SYDNEY ROAD, **GOULBURN NSW 2580**

#### GAWK OUTDOOR

) L Suite 3/281 Brunswick St, Fitzroy VIC 3065

ISSUE NO. 01

Ŵ james@gawk.com.au

|  | PROJECT<br>GOULBURN – ADVERTISING STRUCTURE: CONSTRUCTION OF A DIGITAL, WALL<br>MOUNTED, BILLBOARD SIGN. | NORTH POINT | DATE<br>22/01/2025           | DRAWING NO.<br>A02 | DRAN<br>Ap         |
|--|----------------------------------------------------------------------------------------------------------|-------------|------------------------------|--------------------|--------------------|
|  |                                                                                                          | z           |                              |                    |                    |
|  | ADDRESS<br>31 SYDNEY ROAD,<br>GOULBURN NSW 2580                                                          |             | <b>PROJECT NO.</b><br>24-105 | PAGE SIZE<br>A3    | <b>ISSUE</b><br>01 |