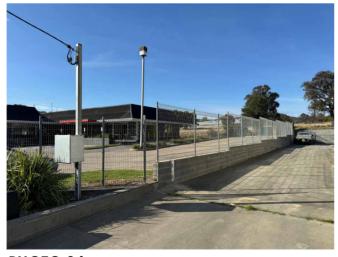

## PHOTO 04

PROJECT GOULBURN - ADVERTISING STRUCTURE: CONSTRUCTION OF A DIGITAL, WALL MOUNTED, BILLBOARD SIGN.

ADDRESS 31 SYDNEY ROAD, **GOULBURN NSW 2580** 

#### **KEY PLAN** SCALE 1:1000

| PHOTO LEGEND |                                                              |  |  |  |  |  |
|--------------|--------------------------------------------------------------|--|--|--|--|--|
| NO.          | DESCRIPTION                                                  |  |  |  |  |  |
| 01           | PHOTOGRAPHIC VIEW OF THE PROPOSED LOCATION FOR THE SIGN.     |  |  |  |  |  |
| 02           | PHOTOGRAPHIC VIEW NORTH FROM PROPOSED LOCATION FOR THE SIGN. |  |  |  |  |  |
| 03           | PHOTOGRAPHIC VIEW WEST FROM PROPOSED LOCATION FOR THE SIGN   |  |  |  |  |  |
| 04           | PHOTOGRAPHIC VIEW SOUTH FROM PROPOSED LOCATION FOR THE SIGN. |  |  |  |  |  |