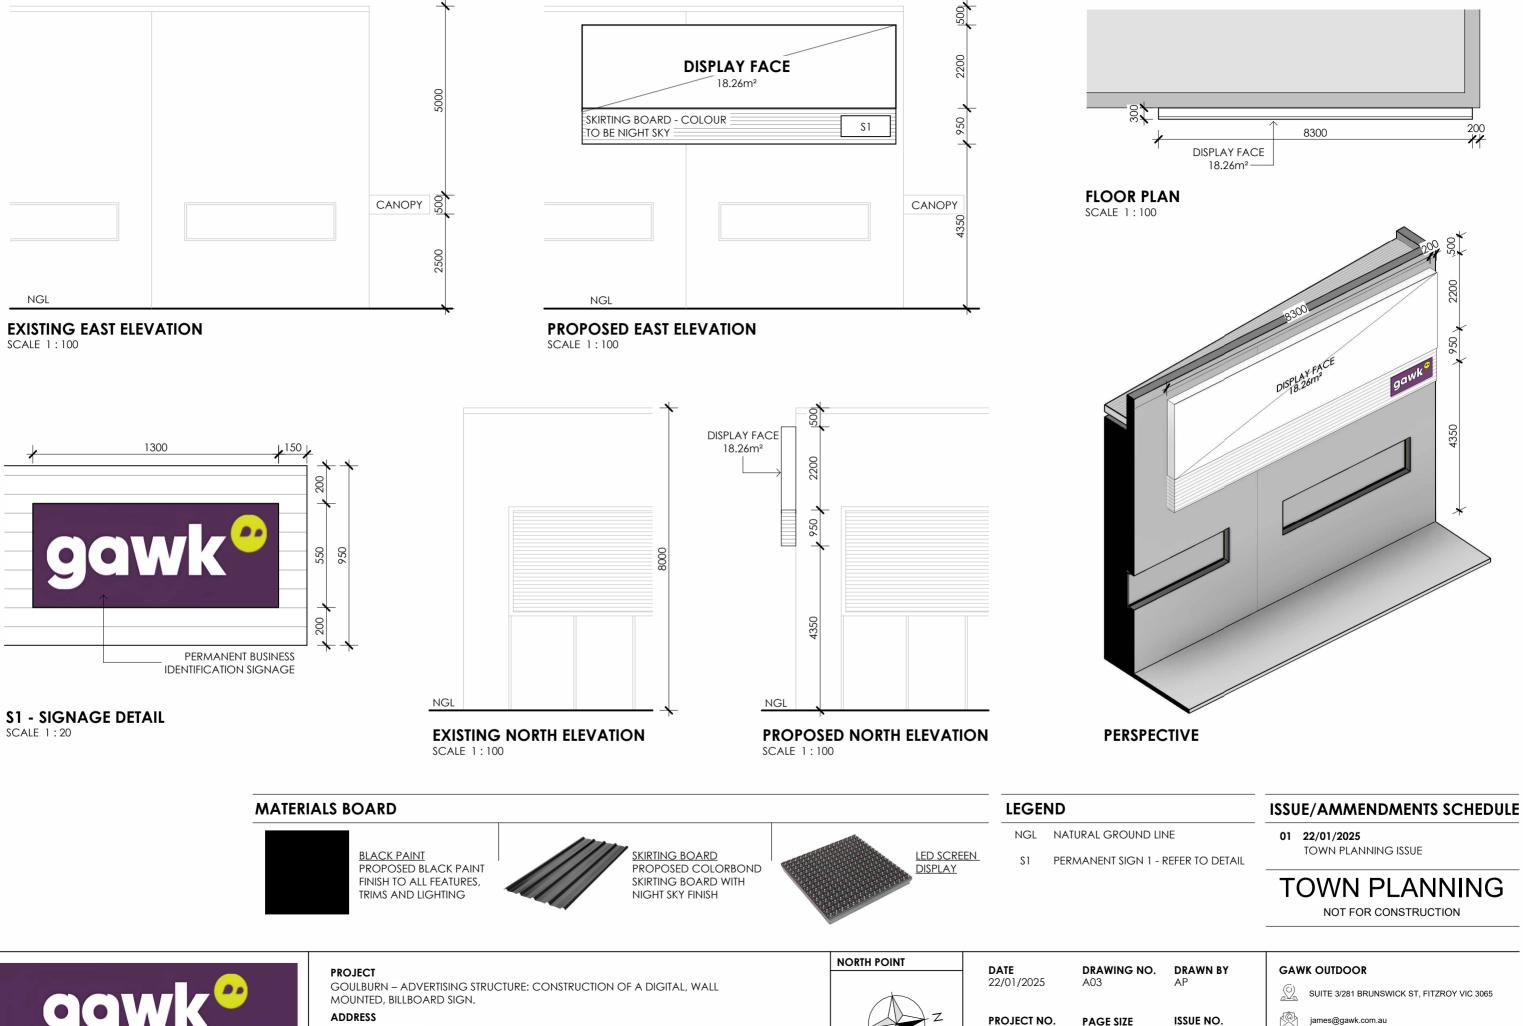

#### **GENERAL NOTES**

PROPOSED PERSPECTIVE VIEW IS AN ARTISTS IMPRESSION OF THE PROPOSAL ONLY. SIZE AND SCALE ARE REFERENCED ON THE FLOOR PLANS AND ELEVATIONS.

ALL DRAWINGS TO BE READ IN CONJUNCTION WITH THE SUPPLIED TOWN PLANNING REPORT

REFER TO THE TOWN PLANNING REPORT FOR THE WRITTEN STATEMENT REGARDING THE METHODOLOGY DURING THE PREPARATION OF PERSPECTIVE VIEWS

PROJECT

GOULBURN - ADVERTISING STRUCTURE: CONSTRUCTION OF A DIGITAL, WALL MOUNTED, BILLBOARD SIGN. ADDRESS