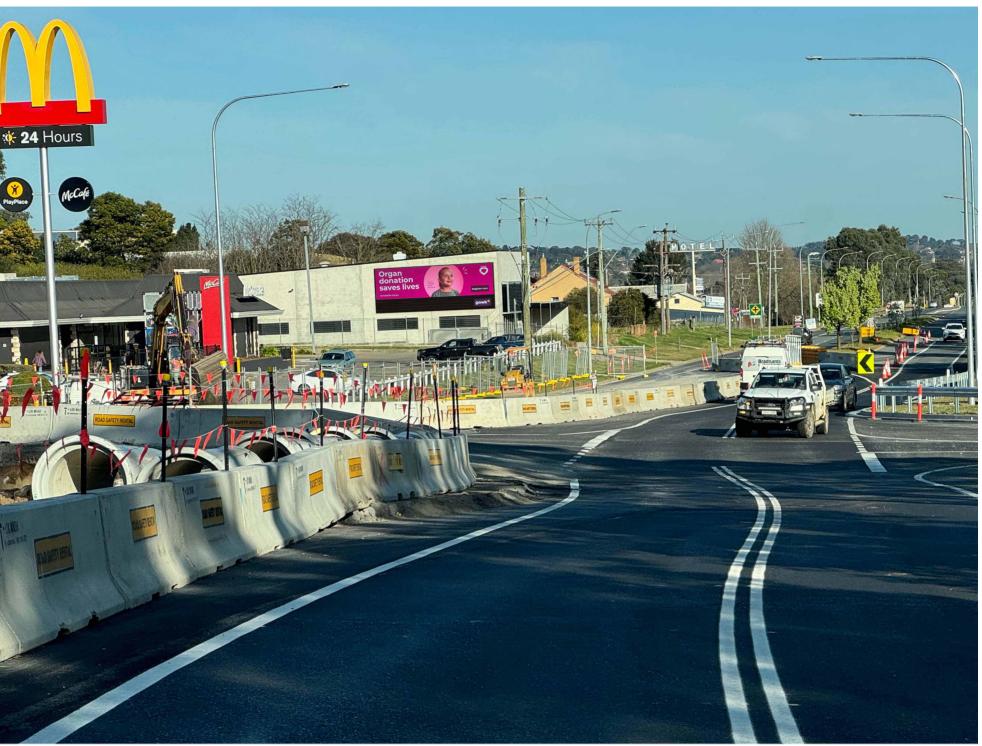

#### **GENERAL NOTES**

PROPOSED PERSPECTIVE VIEW IS AN ARTISTS IMPRESSION OF THE PROPOSAL ONLY. SIZE AND SCALE ARE REFERENCED ON THE FLOOR PLANS AND ELEVATIONS.

ALL DRAWINGS TO BE READ IN CONJUNCTION WITH THE SUPPLIED TOWN PLANNING REPORT

REFER TO THE TOWN PLANNING REPORT FOR THE WRITTEN STATEMENT REGARDING THE METHODOLOGY DURING THE PREPARATION OF PERSPECTIVE VIEWS

PROJECT

GOULBURN - ADVERTISING STRUCTURE: CONSTRUCTION OF A DIGITAL, WALL MOUNTED, BILLBOARD SIGN. ADDRESS

**PROPOSED PERSPECTIVE VIEW 01 - WESTBOUND TRAFFIC** 

DRAWING NO. A04

PROJECT NO. 24-105

DATE

22/01/2025

PAGE SIZE A3

31 SYDNEY ROAD, GOULBURN NSW 2580