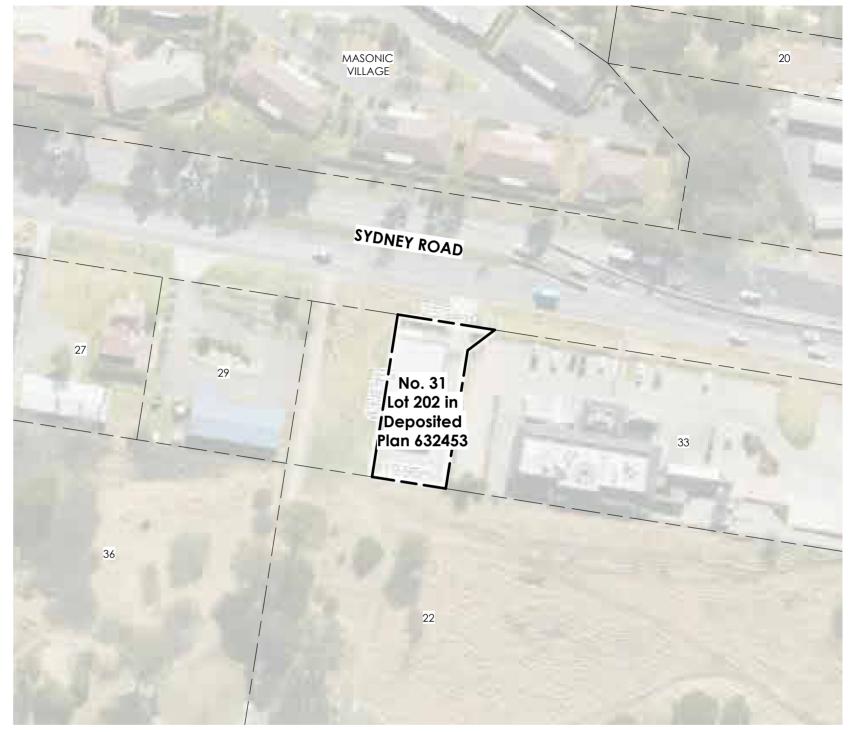

# 31 SYDNEY ROAD, **GOULBURN NSW 2580**

#### **KEY PLAN** SCALE 1:1000

| PHOTO LEGEND |                                                              |  |  |  |  |  |
|--------------|--------------------------------------------------------------|--|--|--|--|--|
| NO.          | DESCRIPTION                                                  |  |  |  |  |  |
| 01           | PHOTOGRAPHIC VIEW OF THE PROPOSED LOCATION FOR THE SIGN.     |  |  |  |  |  |
| 02           | PHOTOGRAPHIC VIEW NORTH FROM PROPOSED LOCATION FOR THE SIGN. |  |  |  |  |  |
| 03           | PHOTOGRAPHIC VIEW WEST FROM PROPOSED LOCATION FOR THE SIGN   |  |  |  |  |  |
| 04           | PHOTOGRAPHIC VIEW SOUTH FROM PROPOSED LOCATION FOR THE SIGN. |  |  |  |  |  |